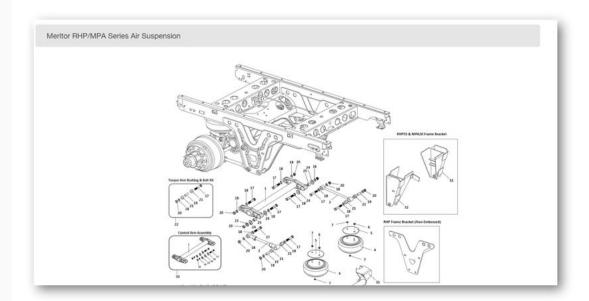

Once you have selected your suspension, the tool will provide a detailed exploded parts view of that suspension in <u>Visual Search</u>. Within Visual Search, you can click or select the individual components to find what you are looking for.