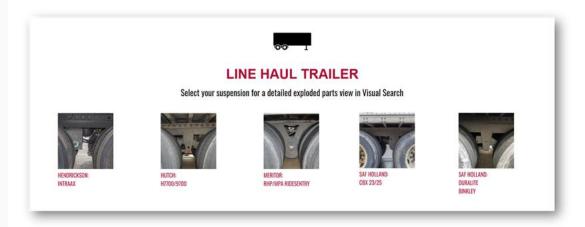

The first step is selecting your application.

From there, you will see a series of images of some of the most popular suspensions on the road today. Each suspension has identifiable features that will help you match it with the suspension on your truck or trailer.